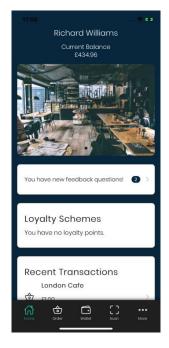

#### Logging in to your Workplace with the mySYSTOPIA Mobile App

- Select Login if you have already registered on the mySYSTOPIA desktop website.
- Note if you have previously used the mySYSTOPIA website as a method of setting your account up, then logging in with the same credentials will carry over your account settings and balance.
- Register will allow you to create a new account if you have not got an account already. Make sure to use the number on the back of your card when registering for the first time.
- After selecting 'Login' enter your e-mail address and password that you used as part of your account creation when registering.