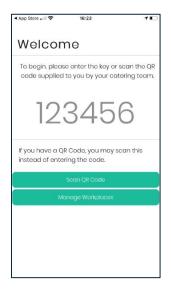

### Enter the Workplace code

- Enter your workplace code 468225
- Or you can scan a workplace QR code