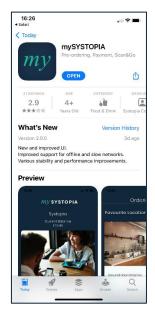

## Obtaining the mySYSTOPIA Mobile App

• Download via scanning the QR code either from an Apple or Android mobile device.