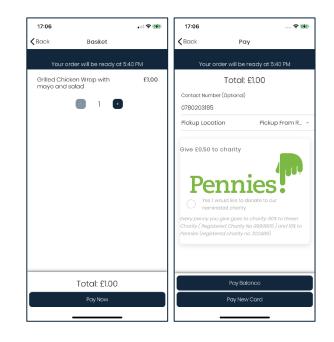

### Order Food – Basket

• Selecting the basket icon located in the top right-hand side of the app screen will display the contents of your basket.

### ð

Select 'Pay Now' will pass you through to the 'Pay' screen.

- Adding your 'Contact Number' (optional) is possible from the 'Pay' screen which allows the relevant onsite team to contact you if there is an issue with your order. It is also possible to change your 'Pickup Location' if required here too.
- Complete payment by selecting 'Pay Balance' or 'Pay Card'. Collect your purchase at the time and location that you had chosen.