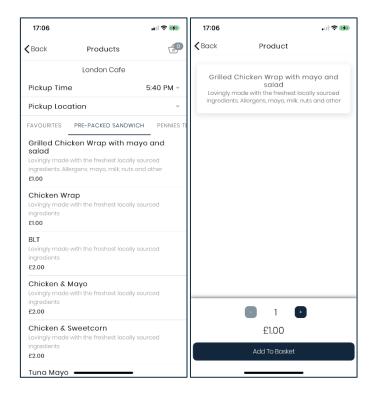

#### **Order Food – Choose Location**

• From here it is possible to select from the range of locations (shops) that is on offer to you onsite. Simply select the location tile and browse what is available to purchase.

#### **Order Food – Location (shop)**

- Select your desired Pickup Time from the dropdown list at the top of the page.
- Select your Pickup Location from the dropdown list at the top of the page.
- Browse the menu, select a product, customise and once you are happy add it to your basket.