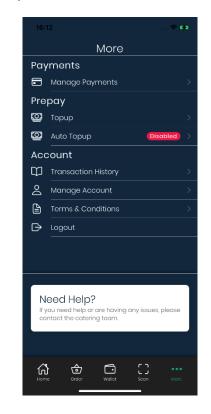

#### Main Menu – More and Manage Account

- Once you have logged into your account, select 'More'.
- From here it is possible to access your details relating to the account.
- Look at your current payment methods associated with your account.
- Adjust your passcode.
- Top-up your account and manage auto top-up settings that might be associated to your account.