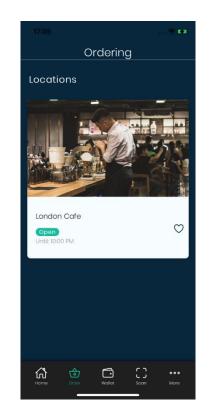

#### **Order Food – Choose Location**

• From here it is possible to select from the range of locations (shops) that is on offer to you onsite. Simply select the location tile and browse what is available to purchase.