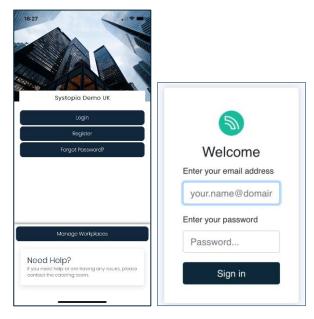

#### Logging in to your Workplace with the mySYSTOPIA Mobile App

- Select Login if you have already registered on the mySYSTOPIA desktop website.
- Note if you have previously used the mySYSTOPIA website as a method of setting your account up, then logging in with the same credentials will carry over your account settings and balance.
- Register will allow you to create a new account if you have not got an account already. Make sure to use the number on the back of your card when registering for the first time.
- After selecting 'Login' enter your e-mail address and password that you used as part of your account creation when registering.